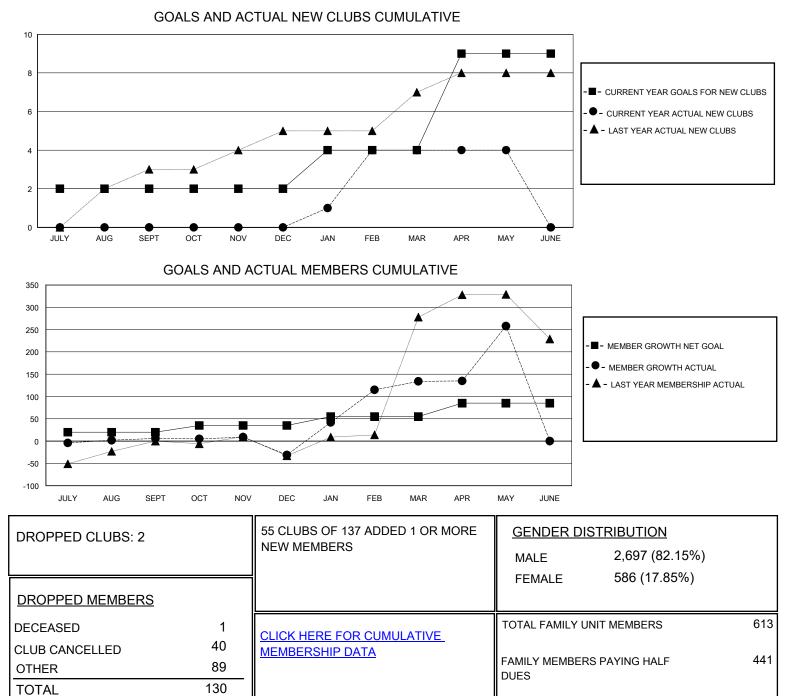

## District 315B1

Results as of: 5/31/2024

| GMT:                  | LOCATION REP OF BANGLADESH |           |               |                       |                         |                         | GMT CA                                             |
|-----------------------|----------------------------|-----------|---------------|-----------------------|-------------------------|-------------------------|----------------------------------------------------|
| Clubs                 |                            |           |               | Members               |                         |                         |                                                    |
| RESULTS FOR 2023-2024 |                            |           |               | RESULTS FOR 2023-2024 |                         |                         |                                                    |
| QUARTER               | NEW CLUB GOAL              | NEW CLUBS | DROPPED CLUBS | QUARTER MEM           | IBER GROWTH NET<br>GOAL | MEMBER GROWTH<br>ACTUAL | DROPPED<br>MEMBERS ACTUAL<br>(including transfers) |
| JULY/AUG/SEPT         | 2                          | 0         | 0             | JULY/AUG/SEPT         | 20                      | 31                      | 17                                                 |
| OCT/NOV/DEC           | 0                          | 0         | 2             | OCT/NOV/DEC           | 15                      | 14                      | 51                                                 |
| JAN/FEB/MAR           | 2                          | 4         | 0             | JAN/FEB/MAR           | 20                      | 193                     | 26                                                 |
| APR/MAY/JUNE          | 5                          | 0         | 0             | APR/MAY/JUNE          | 30                      | 167                     | 36                                                 |